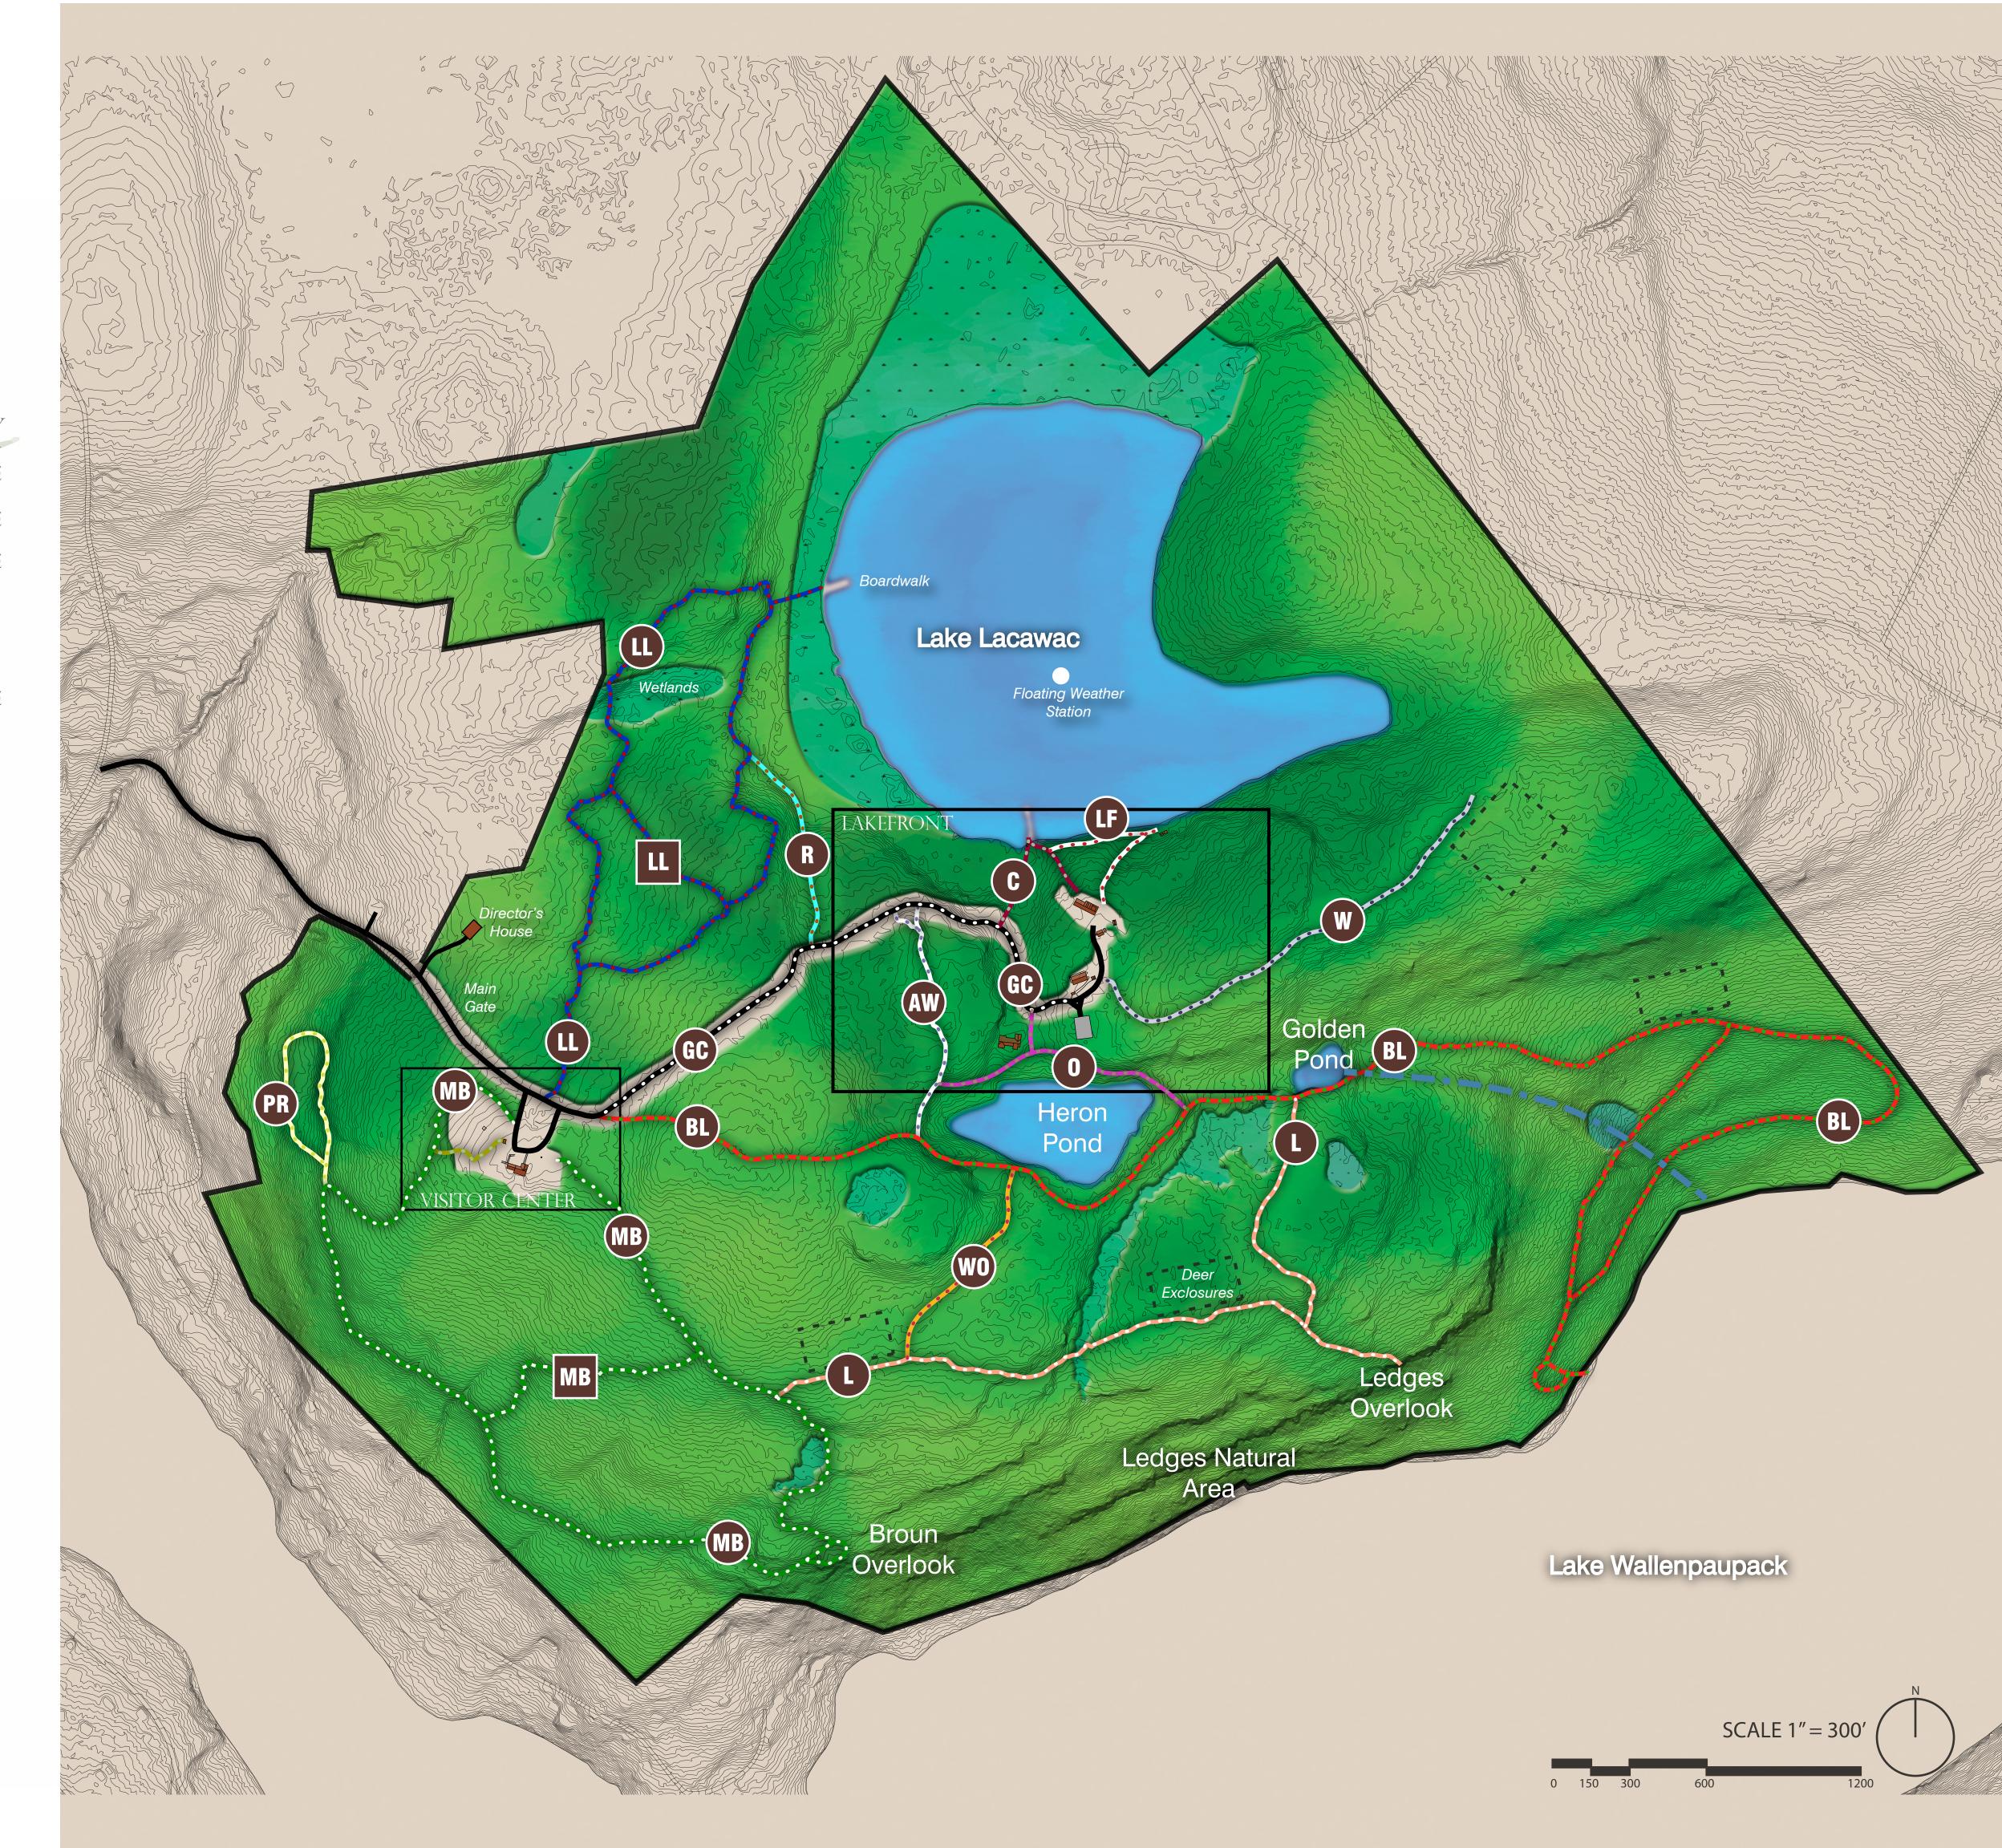

|                                                 | FIELD STATION  |         |              |
|-------------------------------------------------|----------------|---------|--------------|
|                                                 | DISTANCE       | SURFACE | DIFFICULTY   |
| MB MAURICE BROUN TRA                            | AIL 1.2 MILES  | NATURAL | INTERMEDIATE |
| MB MAURICE BROUN SPU                            | UR O.2 MILES   | NATURAL | INTERMEDIATE |
| LAKE LACAWAC TRA                                | IL 1.1 MILES   | NATURAL | INTERMEDIATE |
| LAKE LACAWAC SPU                                | R O.1 MILES    | NATURAL | BEGINNER     |
| PR PARTNER RIDGE TRA                            | AIL O.4 MILES  | NATURAL | ADVANCED     |
| LEDGES TRAIL                                    | O.7 MILES      | NATURAL | INTERMEDIATE |
| BIG LAKE TRAIL                                  | 2.9 MILES      | GRAVEL  | ADVANCED     |
| GC GREAT CAMP TRAIL                             | L* 1.0 MILES   | GRAVEL  | BEGINNER     |
| OSPREY TRAIL                                    | O.2 MILES      | NATURAL | BEGINNER     |
| A. WATRES TRAIL                                 | O.2 MILES      | NATURAL | BEGINNER     |
| C CARRIAGE TRAIL                                | O.2 MILES      | NATURAL | BEGINNER     |
| WO WHITE OAK TRAIL                              | O.2 MILES      | NATURAL | BEGINNER     |
| LAKEFRONT TRAIL                                 | O.1 MILES      | NATURAL | BEGINNER     |
| W WARBLER TRAIL                                 | O.8 MILES      | NATURAL | BEGINNER     |
| R RHODODENDRON T                                | RAIL O.2 MILES | NATURAL | BEGINNER     |
| *TRAIL ALSO SERVES VEHICLE TRAFFIC, USE CAUTION |                |         |              |