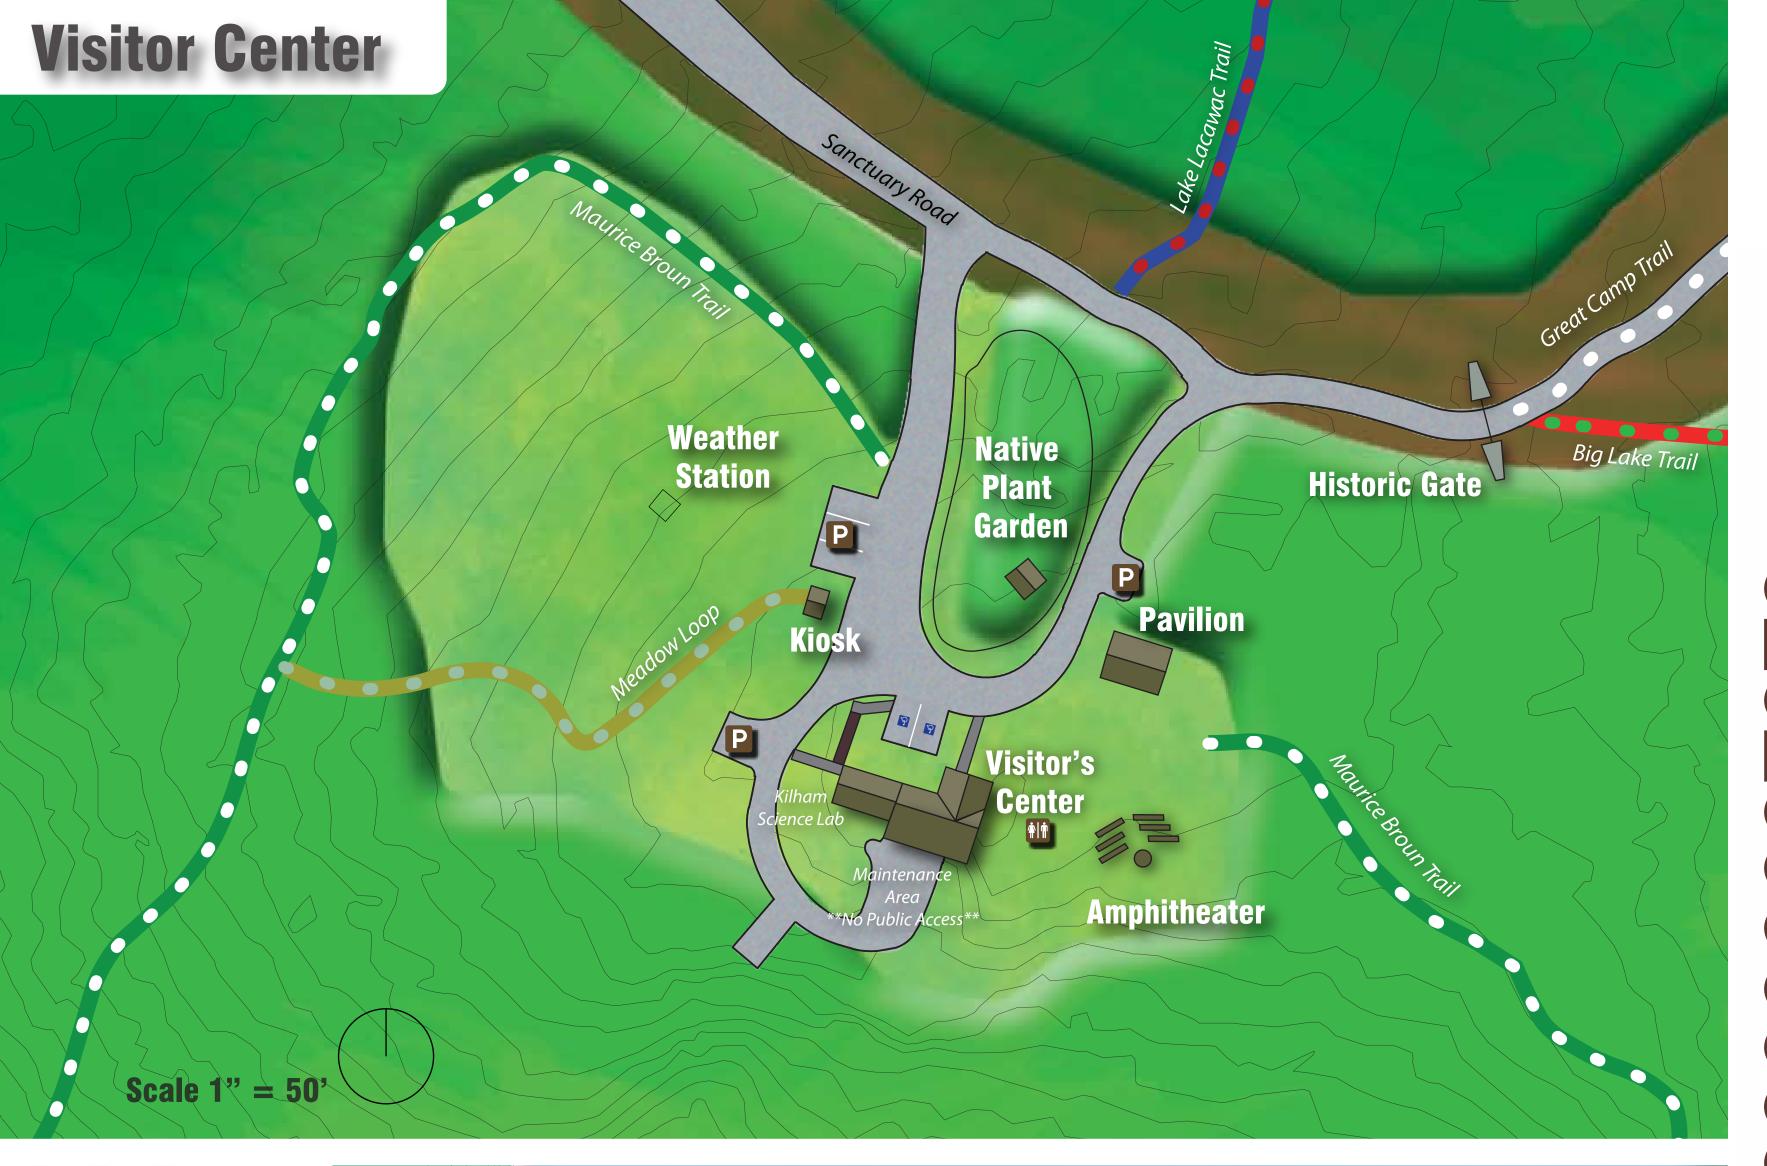

|                                                 | FIELD STATION  |         |              |
|-------------------------------------------------|----------------|---------|--------------|
|                                                 | DISTANCE       | SURFACE | DIFFICULTY   |
| MB MAURICE BROUN TRA                            | AIL 1.2 MILES  | NATURAL | INTERMEDIATE |
| MB MAURICE BROUN SPU                            | UR O.2 MILES   | NATURAL | INTERMEDIATE |
| LAKE LACAWAC TRA                                | IL 1.1 MILES   | NATURAL | INTERMEDIATE |
| LAKE LACAWAC SPU                                | R O.1 MILES    | NATURAL | BEGINNER     |
| PR PARTNER RIDGE TRA                            | AIL O.4 MILES  | NATURAL | ADVANCED     |
| LEDGES TRAIL                                    | O.7 MILES      | NATURAL | INTERMEDIATE |
| BIG LAKE TRAIL                                  | 2.9 MILES      | GRAVEL  | ADVANCED     |
| GC GREAT CAMP TRAIL                             | L* 1.0 MILES   | GRAVEL  | BEGINNER     |
| OSPREY TRAIL                                    | O.2 MILES      | NATURAL | BEGINNER     |
| A. WATRES TRAIL                                 | O.2 MILES      | NATURAL | BEGINNER     |
| C CARRIAGE TRAIL                                | O.2 MILES      | NATURAL | BEGINNER     |
| WO WHITE OAK TRAIL                              | O.2 MILES      | NATURAL | BEGINNER     |
| LAKEFRONT TRAIL                                 | O.1 MILES      | NATURAL | BEGINNER     |
| W WARBLER TRAIL                                 | O.8 MILES      | NATURAL | BEGINNER     |
| R RHODODENDRON T                                | RAIL O.2 MILES | NATURAL | BEGINNER     |
| *TRAIL ALSO SERVES VEHICLE TRAFFIC, USE CAUTION |                |         |              |