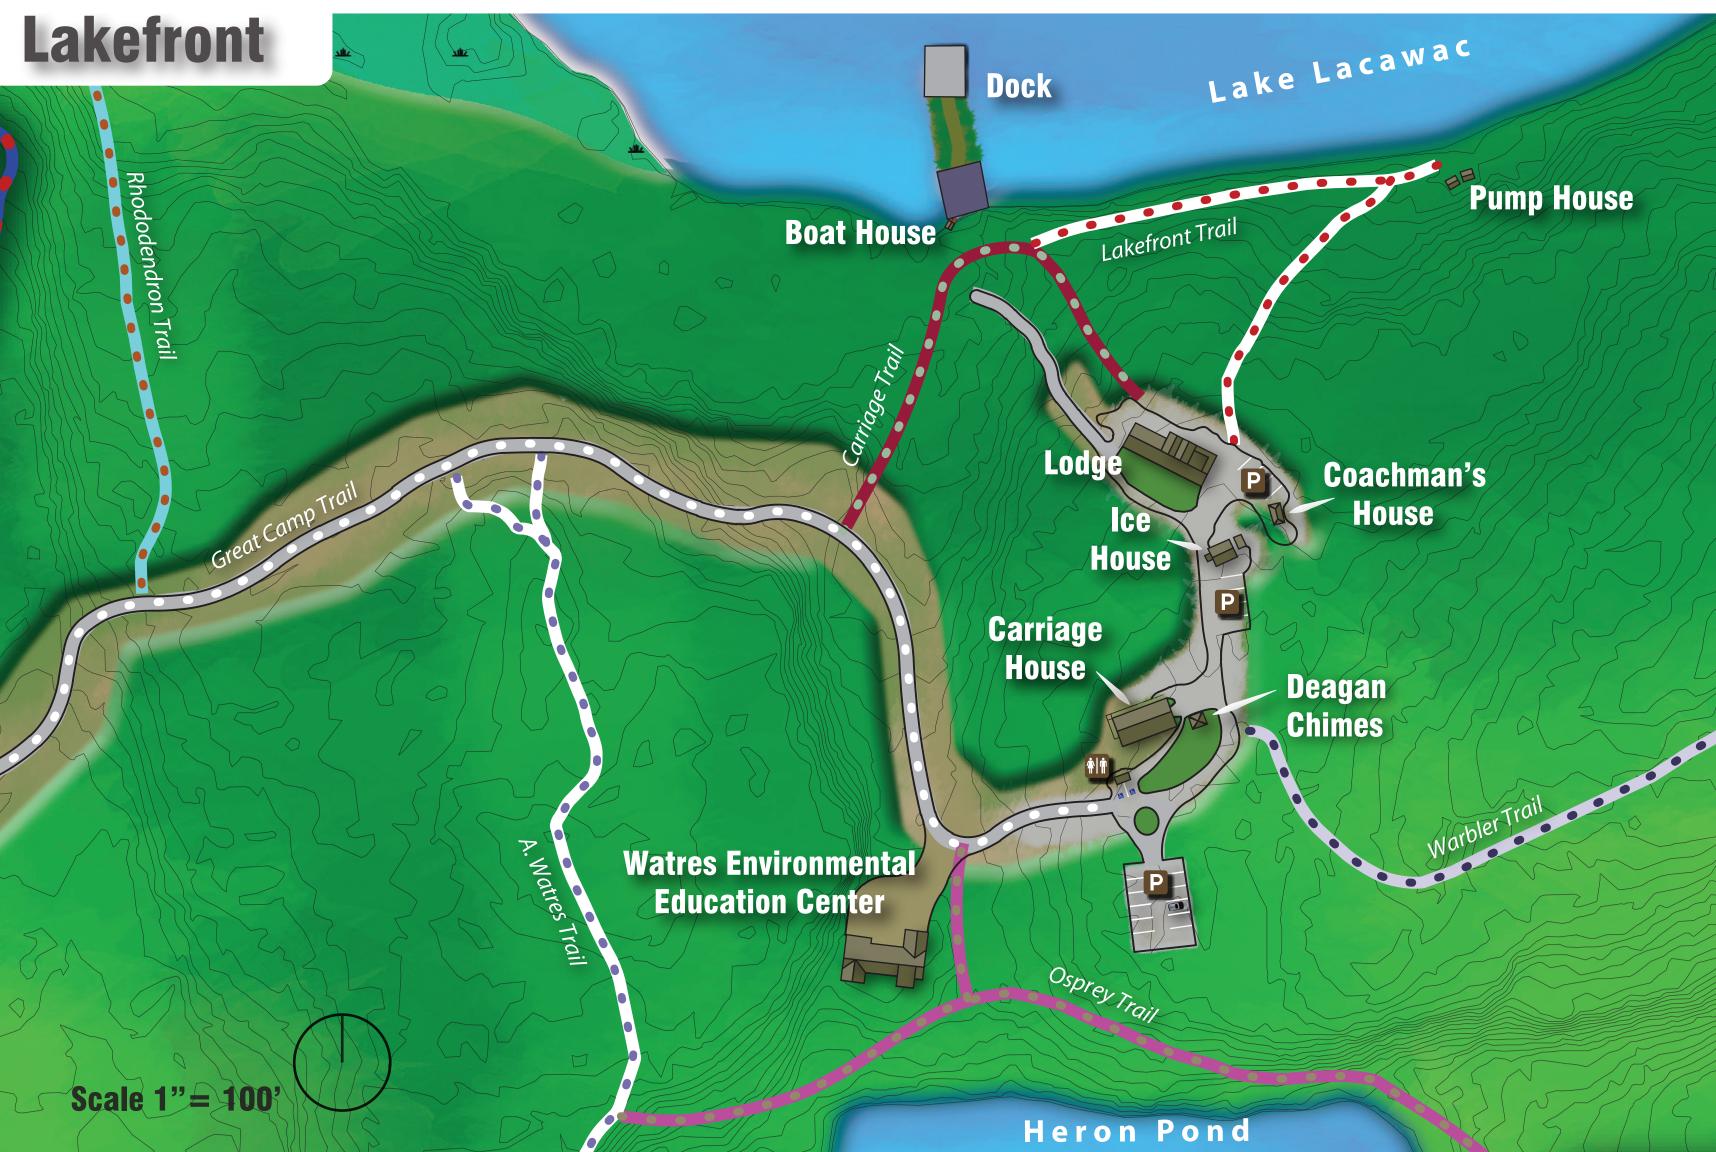

|                                                 | FIELD STATION  |         |              |
|-------------------------------------------------|----------------|---------|--------------|
|                                                 | DISTANCE       | SURFACE | DIFFICULTY   |
| MB MAURICE BROUN TRA                            | AIL 1.2 MILES  | NATURAL | INTERMEDIATE |
| MB MAURICE BROUN SPU                            | UR O.2 MILES   | NATURAL | INTERMEDIATE |
| LAKE LACAWAC TRA                                | IL 1.1 MILES   | NATURAL | INTERMEDIATE |
| LAKE LACAWAC SPU                                | R O.1 MILES    | NATURAL | BEGINNER     |
| PR PARTNER RIDGE TRA                            | AIL O.4 MILES  | NATURAL | ADVANCED     |
| LEDGES TRAIL                                    | O.7 MILES      | NATURAL | INTERMEDIATE |
| BIG LAKE TRAIL                                  | 2.9 MILES      | GRAVEL  | ADVANCED     |
| GC GREAT CAMP TRAIL                             | L* 1.0 MILES   | GRAVEL  | BEGINNER     |
| OSPREY TRAIL                                    | O.2 MILES      | NATURAL | BEGINNER     |
| A. WATRES TRAIL                                 | O.2 MILES      | NATURAL | BEGINNER     |
| C CARRIAGE TRAIL                                | O.2 MILES      | NATURAL | BEGINNER     |
| WO WHITE OAK TRAIL                              | O.2 MILES      | NATURAL | BEGINNER     |
| LAKEFRONT TRAIL                                 | O.1 MILES      | NATURAL | BEGINNER     |
| W WARBLER TRAIL                                 | O.8 MILES      | NATURAL | BEGINNER     |
| R RHODODENDRON T                                | RAIL O.2 MILES | NATURAL | BEGINNER     |
| *TRAIL ALSO SERVES VEHICLE TRAFFIC, USE CAUTION |                |         |              |