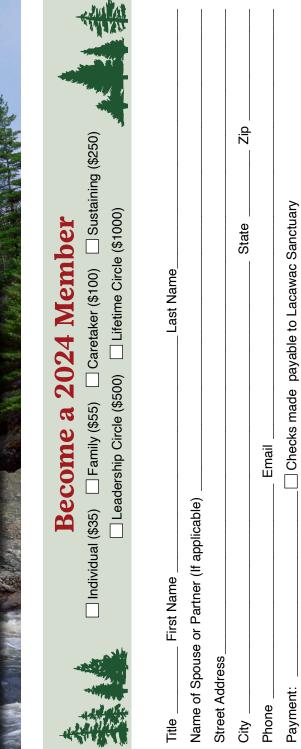

## STAMP AND JOIN ONLINE AT LACAWAC.ORG/MEMBERSHIP SAVE A

The official registration and financial information of Lacawac Sanctuary Foundation may be obtained from the Pennsylvania Department of State by calling toll free, within PA 1-800-732-0999. Registration does not imply endorsement.